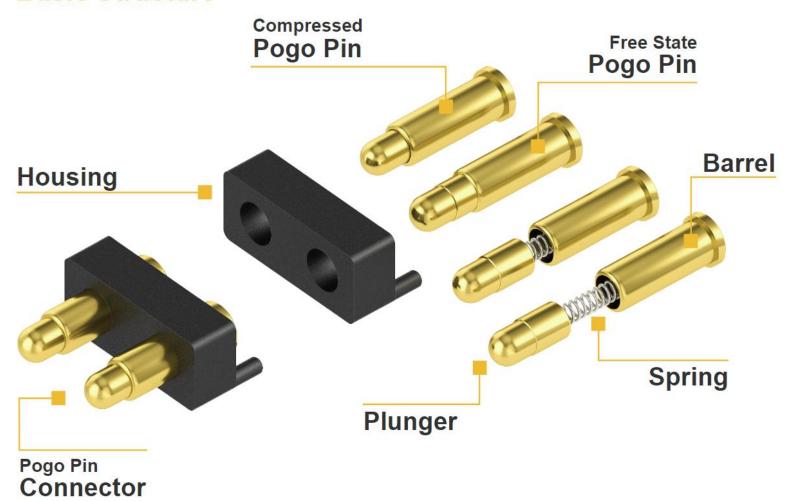

## **Basic Structure**

## S.T. Industrial (ASIA) Limited

Pogo Pin Connector

Prepare by:Technician Engineer

Date: 15-Oct-2022

Pogo Pin Connector is a type of electrical connector that used spring-loaded pins to establish a temporary electrical connection between two points.