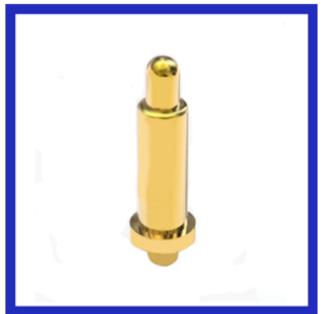

## **Basic Structure**

Life cycle :

PG-083-M16

16mm Φ1.95\*4.5mm

Gold

DC 12V 2A

 $30m\Omega$  Max (Inital)

500V AC For one minute

 $100 \mathrm{M}\Omega$  MIN, Measured by 500V DC