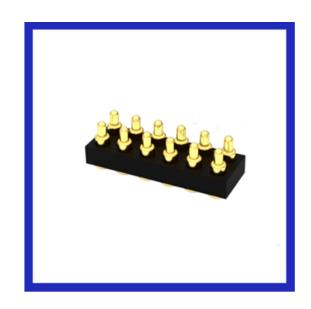

Dielectric withstanding vol tage: 500V AC For one minute

Insulation resistance :  $100M\Omega$  MIN, Measured by 500V DC

Travel: 0.80mm Operating force: 90±20gf

Life cycle : 10,000 Cycles

 Item no :
 PG-D082-25-12p

 Specification :
 5.1x2.5x2.5mm

Plating: Gold

Rating: DC 12V 2A

Contact resistance :  $30m\Omega$  Max (Inital)

Dielectric withstanding vol tage: 500V AC For one minute

Insulation resistance :  $100M\Omega$  MIN, Measured by 500V DC