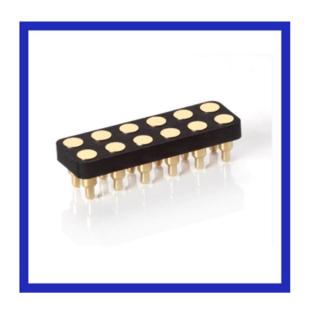

 Specification :
 5.1x2.5x2.5mm

Plating: Gold

Rating: DC 12V 2A

Contact resistance :  $30m\Omega$  Max (Inital)

Dielectric withstanding vol tage: 500V AC For one minute

Insulation resistance :  $100M\Omega$  MIN, Measured by 500V DC

Life cycle : 10,000 Cycles

Item no : PG-U082-25-12p

Specification: 5.1x2.5x2.5mm

Plating: Gold

Rating: DC 12V 2A

Contact resistance :  $30m\Omega$  Max (Inital)

 $\label{eq:Dielectric with standing vol tage: 500V AC For one minute} \ \ \,$ 