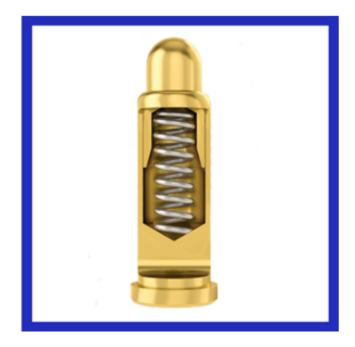

## **Basic Structure**

Life cycle :

PG-083-M16

16mm Φ1.95\*4.5mm

Gold

DC 12V 2A

 $30m\Omega$  Max (Inital)

500V AC For one minute

 $100 \mathrm{M}\Omega$  MIN, Measured by 500V DC