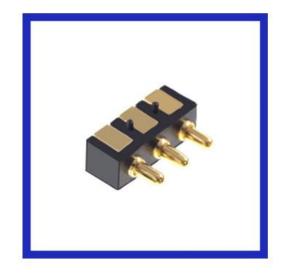

Life cycle : 10,000 Cycles

Item no : PG-U082-25-12p

Specification: 5.1x2.5x2.5mm

Plating: Gold

Rating: DC 12V 2A

Contact resistance :  $30m\Omega$  Max (Inital)

 $\label{eq:Dielectric with standing vol tage: 500V AC For one minute} \ \ \,$ 

Insulation resistance :  $100 M\,\Omega\,$  MIN,Measured by 500V DC

Travel: 0.80mm Operating force: 90±20gf

Life cycle : 10,000 Cycles