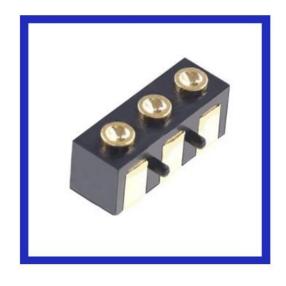

2.50mm Operating force: 90±20gf

20,000 Cycles

Item no : PG-D081-25-3p

Specification: 3.5x2.5x2.5mm

Plating: Gold

Rating: DC 12V 2A

Contact resistance: 30mΩ Max (Inital)

Dielectric withstanding vol tage: 500V AC For one minute

Insulation resistance :  $100M\Omega$  MIN, Measured by 500V DC

Life cycle: 10,000 Cycles

Item no: PG-U081-25-3p
Specification: 3.5x2.5x2.5mm

Plating: Gold

Rating: DC 12V 2A

Contact resistance :  $30m\Omega$  Max (Inital)

Dielectric withstanding vol tage: 500V AC For one minute

Insulation resistance :  $100M\Omega$  MIN, Measured by 500V DC

Travel: 0.80mm Operating force: 90±20gf

Life cycle : 10,000 Cycles

 Item no :
 PG-D082-25-12p

 Specification :
 5.1x2.5x2.5mm

Plating: Gold

Rating: DC 12V 2A

Contact resistance :  $30m\Omega$  Max (Inital)

Dielectric withstanding vol tage: 500V AC For one minute

Insulation resistance :  $100M\Omega$  MIN, Measured by 500V DC